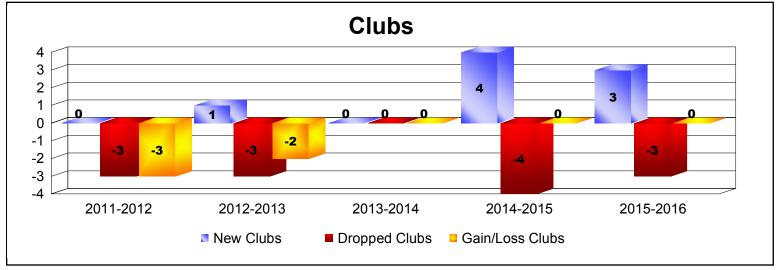

District 2 E1 As of June 2016 Cumulative

| Year      | New<br>Clubs | Dropped<br>Clubs | Gain/<br>Loss<br>Clubs | New<br>Members | Charter<br>Members | Reinstate<br>Members | Transfer<br>Members | Total<br>Member<br>Added | Total<br>Members<br>Dropped | Gain/<br>Loss<br>Members |
|-----------|--------------|------------------|------------------------|----------------|--------------------|----------------------|---------------------|--------------------------|-----------------------------|--------------------------|
| 2011-2012 | 0            | -3               | -3                     | 104            | 0                  | 5                    | 6                   | 115                      | -232                        | -117                     |
| 2012-2013 | 1            | -3               | -2                     | 159            | 24                 | 7                    | 8                   | 198                      | -207                        | -9                       |
| 2013-2014 | 0            | 0                | 0                      | 129            | 0                  | 9                    | 6                   | 144                      | -167                        | -23                      |
| 2014-2015 | 4            | -4               | 0                      | 149            | 95                 | 2                    | 5                   | 251                      | -223                        | 28                       |
| 2015-2016 | 3            | -3               | 0                      | 135            | 66                 | 9                    | 7                   | 217                      | -283                        | -66                      |
| Average   | 2            | -3               | -1                     | 135            | 37                 | 6                    | 6                   | 185                      | -222                        | -37                      |