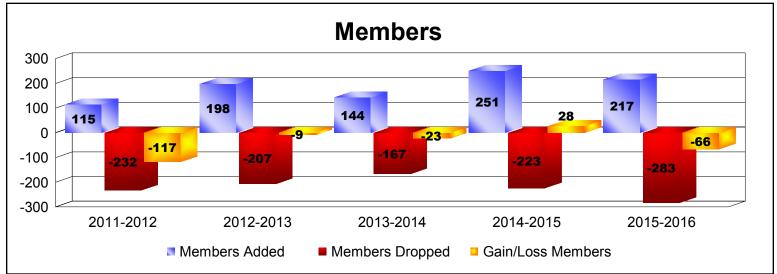

District 2 E1 As of June 2016 Cumulative

| Year      | New<br>Clubs | Dropped<br>Clubs | Gain/<br>Loss<br>Clubs | New<br>Members | Charter<br>Members | Reinstate<br>Members | Transfer<br>Members | Total<br>Member<br>Added | Total<br>Members<br>Dropped | Gain/<br>Loss<br>Members |
|-----------|--------------|------------------|------------------------|----------------|--------------------|----------------------|---------------------|--------------------------|-----------------------------|--------------------------|
| 2011-2012 | 0            | -3               | -3                     | 104            | 0                  | 5                    | 6                   | 115                      | -232                        | -117                     |
| 2012-2013 | 1            | -3               | -2                     | 159            | 24                 | 7                    | 8                   | 198                      | -207                        | -9                       |
| 2013-2014 | 0            | 0                | 0                      | 129            | 0                  | 9                    | 6                   | 144                      | -167                        | -23                      |
| 2014-2015 | 4            | -4               | 0                      | 149            | 95                 | 2                    | 5                   | 251                      | -223                        | 28                       |
| 2015-2016 | 3            | -3               | 0                      | 135            | 66                 | 9                    | 7                   | 217                      | -283                        | -66                      |
| Average   | 2            | -3               | -1                     | 135            | 37                 | 6                    | 6                   | 185                      | -222                        | -37                      |